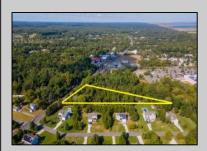

## COMMENTS

Large lot just over one acre and minutes to Avalon\'s Beaches! Located a few hundred feet from Avalon Boulevard this amazing location is ideal for anyone looking to build their dream home. Village Commercial Zoning will allow for a single family home with a small business. Lot dimensions in aerial photos are estimates based on tax map. Don\'t miss this incredible opportunity!