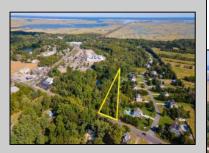

## COMMENTS

Large lot just over one acre and minutes to Avalon\'s Beaches! Located a few hundred feet from Avalon Boulevard this amazing location is ideal for anyone looking to build their dream home. Village Commercial Zoning will allow for a single family home with a small business. Lot dimensions in aerial photos are estimates based on tax map. Don\'t miss this incredible opportunity!