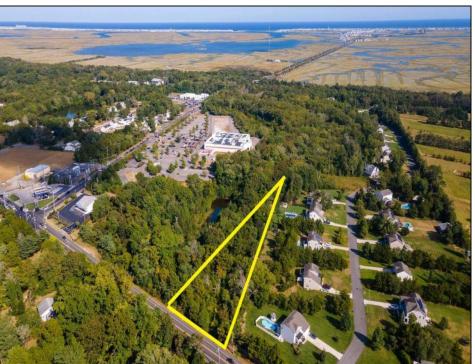

## **COMMENTS**

Large lot just over one acre and minutes to Avalon's Beaches! Located a few hundred feet from Avalon Boulevard this amazing location is ideal for anyone looking to build their dream home. Village Commercial Zoning will allow for a single family home with a small business. Lot dimensions in aerial photos are estimates based on tax map. Don't miss this incredible opportunity!