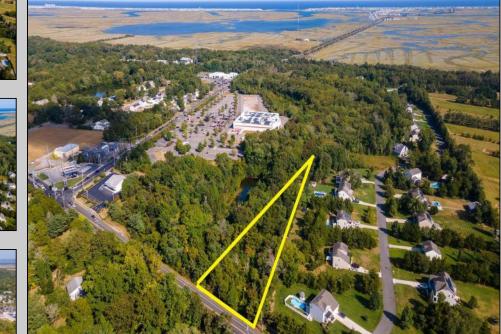

## **COMMENTS**

Large lot just over one acre and minutes to Avalon\'s Beaches! Located a few hundred feet from Avalon Boulevard this amazing location is ideal for anyone looking to build their dream home. Village Commercial Zoning will allow for a single family home with a small business. Lot dimensions in aerial photos are estimates based on tax map. Don\'t miss this incredible opportunity!