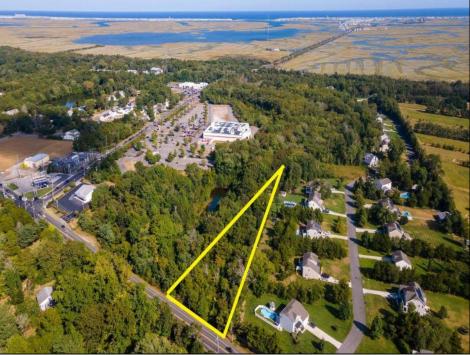

## COMMENTS

Large lot just over one acre and minutes to Avalon\'s Beaches! Located a few hundred feet from Avalon Boulevard this amazing location is ideal for anyone looking to build their dream home. Village Commercial Zoning will allow for a single family home with a small business. Lot dimensions in aerial photos are estimates based on tax map. Don\'t miss this incredible opportunity!