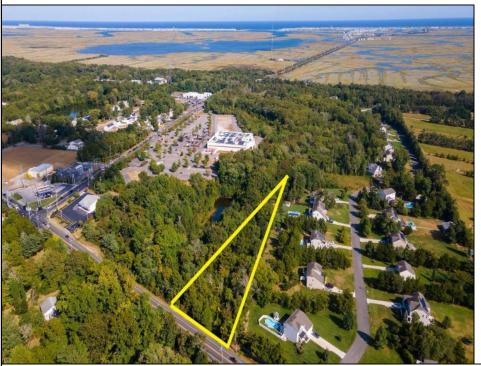

## **COMMENTS**

Large lot just over one acre and minutes to Avalon's Beaches! Located a few hundred feet from Avalon Boulevard this amazing location is ideal for anyone looking to build their dream home. Village Commercial Zoning will allow for a single family home with a small business. Lot dimensions in aerial photos are estimates based on tax map. Don't miss this incredible opportunity!