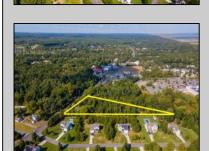

## **COMMENTS**

Large lot just over one acre and minutes to Avalon's Beaches! Located a few hundred feet from Avalon Boulevard this amazing location is ideal for anyone looking to build their dream home. Village Commercial Zoning will allow for a single family home with a small business. Lot dimensions in aerial photos are estimates based on tax map. Don't miss this incredible opportunity!