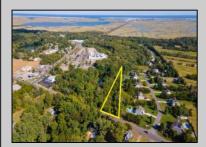

## **COMMENTS**

Large lot just over one acre and minutes to Avalon\'s Beaches! Located a few hundred feet from Avalon Boulevard this amazing location is ideal for anyone looking to build their dream home. Village Commercial Zoning will allow for a single family home with a small business. Lot dimensions in aerial photos are estimates based on tax map. Don\'t miss this incredible opportunity!