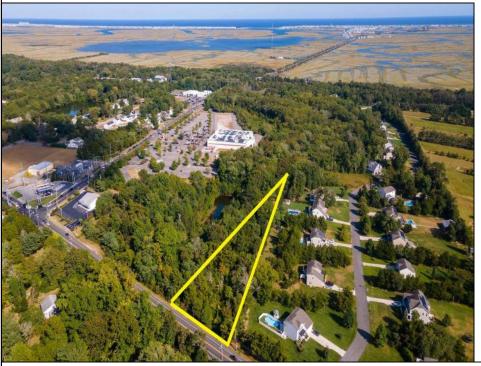

## **COMMENTS**

Large lot just over one acre and minutes to Avalon\'s Beaches! Located a few hundred feet from Avalon Boulevard this amazing location is ideal for anyone looking to build their dream home. Village Commercial Zoning will allow for a single family home with a small business. Lot dimensions in aerial photos are estimates based on tax map. Don\'t miss this incredible opportunity!