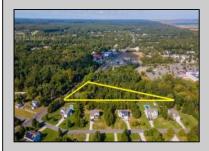

## **COMMENTS**

Large lot just over one acre and minutes to Avalon\'s Beaches! Located a few hundred feet from Avalon Boulevard this amazing location is ideal for anyone looking to build their dream home. Village Commercial Zoning will allow for a single family home with a small business. Lot dimensions in aerial photos are estimates based on tax map. Don\'t miss this incredible opportunity!