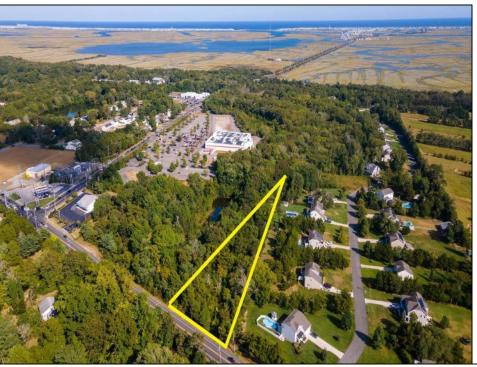

## **COMMENTS**

Large lot just over one acre and minutes to Avalon's Beaches! Located a few hundred feet from Avalon Boulevard this amazing location is ideal for anyone looking to build their dream home. Village Commercial Zoning will allow for a single family home with a small business. Lot dimensions in aerial photos are estimates based on tax map. Don't miss this incredible opportunity!