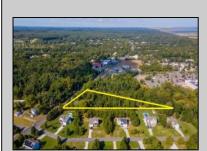

## **COMMENTS**

Large lot just over one acre and minutes to Avalon's Beaches! Located a few hundred feet from Avalon Boulevard this amazing location is ideal for anyone looking to build their dream home. Village Commercial Zoning will allow for a single family home with a small business. Lot dimensions in aerial photos are estimates based on tax map. Don't miss this incredible opportunity!