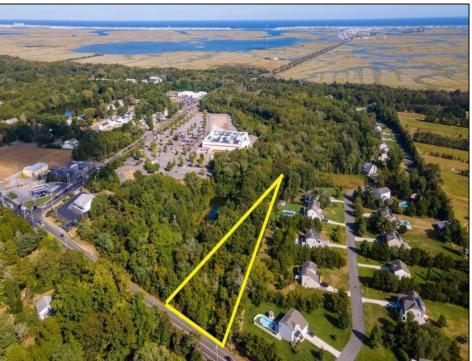

## **COMMENTS**

Large lot just over one acre and minutes to Avalon\'s Beaches! Located a few hundred feet from Avalon Boulevard this amazing location is ideal for anyone looking to build their dream home. Village Commercial Zoning will allow for a single family home with a small business. Lot dimensions in aerial photos are estimates based on tax map. Don\'t miss this incredible opportunity!