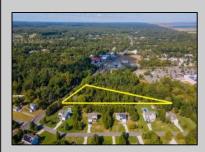

## COMMENTS

Large lot just over one acre and minutes to Avalon\'s Beaches! Located a few hundred feet from Avalon Boulevard this amazing location is ideal for anyone looking to build their dream home. Village Commercial Zoning will allow for a single family home with a small business. Lot dimensions in aerial photos are estimates based on tax map. Don\'t miss this incredible opportunity!