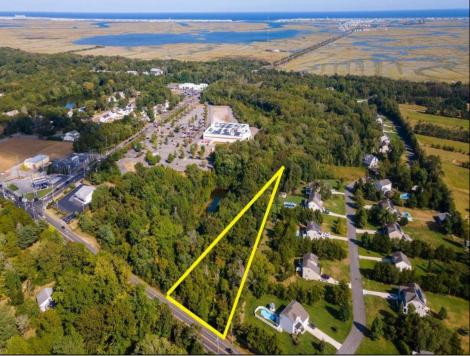

## COMMENTS

Large lot just over one acre and minutes to Avalon\'s Beaches! Located a few hundred feet from Avalon Boulevard this amazing location is ideal for anyone looking to build their dream home. Village Commercial Zoning will allow for a single family home with a small business. Lot dimensions in aerial photos are estimates based on tax map. Don\'t miss this incredible opportunity!