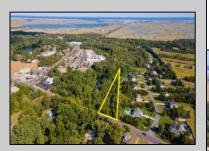

## COMMENTS

Large lot just over one acre and minutes to Avalon\'s Beaches! Located a few hundred feet from Avalon Boulevard this amazing location is ideal for anyone looking to build their dream home. Village Commercial Zoning will allow for a single family home with a small business. Lot dimensions in aerial photos are estimates based on tax map. Don\'t miss this incredible opportunity!