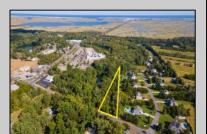

## COMMENTS

Large lot just over one acre and minutes to Avalon's Beaches! Located a few hundred feet from Avalon Boulevard this amazing location is ideal for anyone looking to build their dream home. Village Commercial Zoning will allow for a single family home with a small business. Lot dimensions in aerial photos are estimates based on tax map. Don't miss this incredible opportunity!