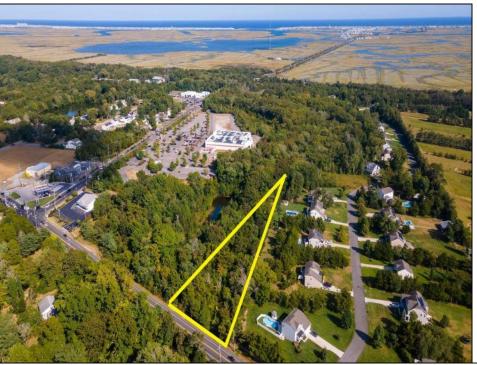

## COMMENTS

Large lot just over one acre and minutes to Avalon's Beaches! Located a few hundred feet from Avalon Boulevard this amazing location is ideal for anyone looking to build their dream home. Village Commercial Zoning will allow for a single family home with a small business. Lot dimensions in aerial photos are estimates based on tax map. Don't miss this incredible opportunity!