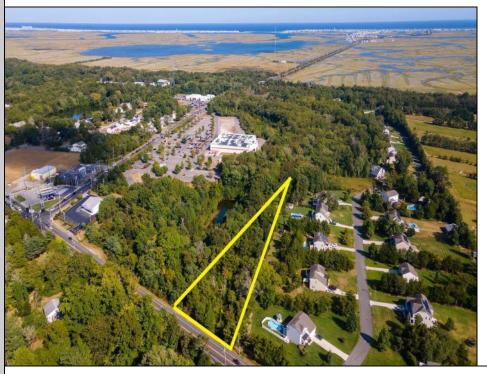

## **COMMENTS**

Large lot just over one acre and minutes to Avalon\'s Beaches! Located a few hundred feet from Avalon Boulevard this amazing location is ideal for anyone looking to build their dream home. Village Commercial Zoning will allow for a single family home with a small business. Lot dimensions in aerial photos are estimates based on tax map. Don\'t miss this incredible opportunity!