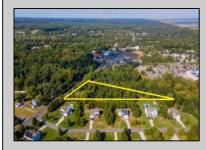

## **COMMENTS**

Large lot just over one acre and minutes to Avalon\'s Beaches! Located a few hundred feet from Avalon Boulevard this amazing location is ideal for anyone looking to build their dream home. Village Commercial Zoning will allow for a single family home with a small business. Lot dimensions in aerial photos are estimates based on tax map. Don\'t miss this incredible opportunity!