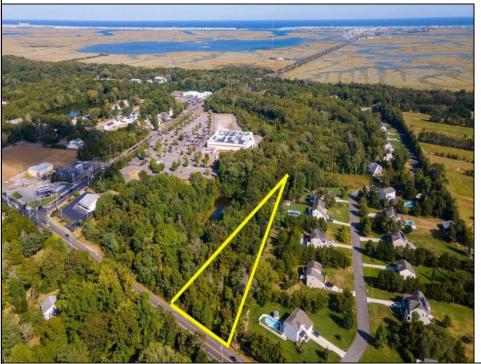

## **COMMENTS**

Large lot just over one acre and minutes to Avalon's Beaches! Located a few hundred feet from Avalon Boulevard this amazing location is ideal for anyone looking to build their dream home. Village Commercial Zoning will allow for a single family home with a small business. Lot dimensions in aerial photos are estimates based on tax map. Don't miss this incredible opportunity!