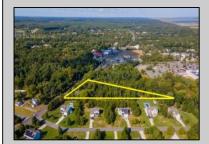

## **COMMENTS**

Large lot just over one acre and minutes to Avalon's Beaches! Located a few hundred feet from Avalon Boulevard this amazing location is ideal for anyone looking to build their dream home. Village Commercial Zoning will allow for a single family home with a small business. Lot dimensions in aerial photos are estimates based on tax map. Don't miss this incredible opportunity!