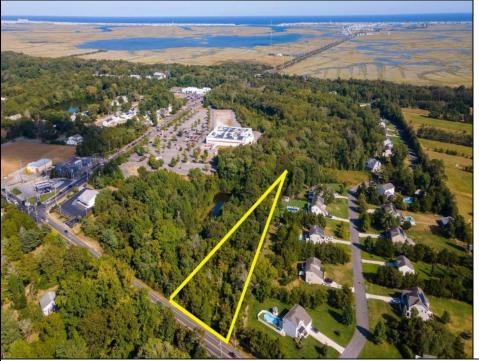

## **COMMENTS**

Large lot just over one acre and minutes to Avalon\'s Beaches! Located a few hundred feet from Avalon Boulevard this amazing location is ideal for anyone looking to build their dream home. Village Commercial Zoning will allow for a single family home with a small business. Lot dimensions in aerial photos are estimates based on tax map. Don\'t miss this incredible opportunity!