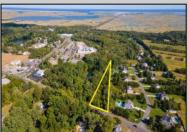

## **COMMENTS**

Large lot just over one acre and minutes to Avalon\'s Beaches! Located a few hundred feet from Avalon Boulevard this amazing location is ideal for anyone looking to build their dream home. Village Commercial Zoning will allow for a single family home with a small business. Lot dimensions in aerial photos are estimates based on tax map. Don\'t miss this incredible opportunity!