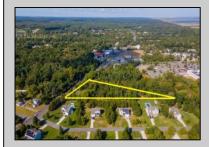

## **COMMENTS**

Large lot just over one acre and minutes to Avalon\'s Beaches! Located a few hundred feet from Avalon Boulevard this amazing location is ideal for anyone looking to build their dream home. Village Commercial Zoning will allow for a single family home with a small business. Lot dimensions in aerial photos are estimates based on tax map. Don\'t miss this incredible opportunity!