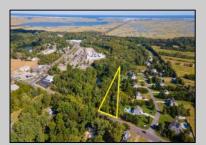

## COMMENTS

Large lot just over one acre and minutes to Avalon\'s Beaches! Located a few hundred feet from Avalon Boulevard this amazing location is ideal for anyone looking to build their dream home. Village Commercial Zoning will allow for a single family home with a small business. Lot dimensions in aerial photos are estimates based on tax map. Don\'t miss this incredible opportunity!