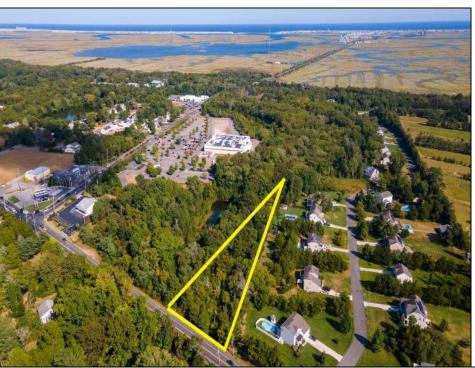

## COMMENTS

Large lot just over one acre and minutes to Avalon\'s Beaches! Located a few hundred feet from Avalon Boulevard this amazing location is ideal for anyone looking to build their dream home. Village Commercial Zoning will allow for a single family home with a small business. Lot dimensions in aerial photos are estimates based on tax map. Don\'t miss this incredible opportunity!