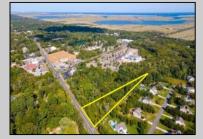

## COMMENTS

Large lot just over one acre and minutes to Avalon\'s Beaches! Located a few hundred feet from Avalon Boulevard this amazing location is ideal for anyone looking to build their dream home. Village Commercial Zoning will allow for a single family home with a small business. Lot dimensions in aerial photos are estimates based on tax map. Don\'t miss this incredible opportunity!