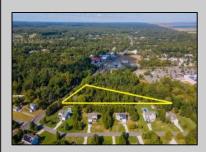

## COMMENTS

Large lot just over one acre and minutes to Avalon\'s Beaches! Located a few hundred feet from Avalon Boulevard this amazing location is ideal for anyone looking to build their dream home. Village Commercial Zoning will allow for a single family home with a small business. Lot dimensions in aerial photos are estimates based on tax map. Don\'t miss this incredible opportunity!