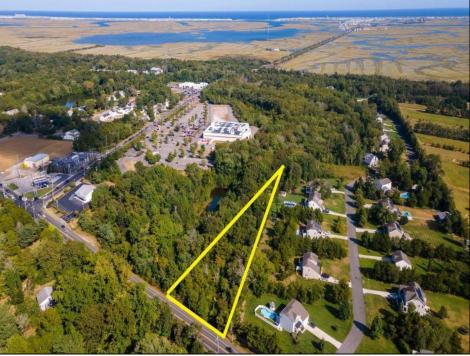

## COMMENTS

Large lot just over one acre and minutes to Avalon\'s Beaches! Located a few hundred feet from Avalon Boulevard this amazing location is ideal for anyone looking to build their dream home. Village Commercial Zoning will allow for a single family home with a small business. Lot dimensions in aerial photos are estimates based on tax map. Don\'t miss this incredible opportunity!