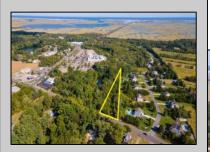

## COMMENTS

Large lot just over one acre and minutes to Avalon\'s Beaches! Located a few hundred feet from Avalon Boulevard this amazing location is ideal for anyone looking to build their dream home. Village Commercial Zoning will allow for a single family home with a small business. Lot dimensions in aerial photos are estimates based on tax map. Don\'t miss this incredible opportunity!