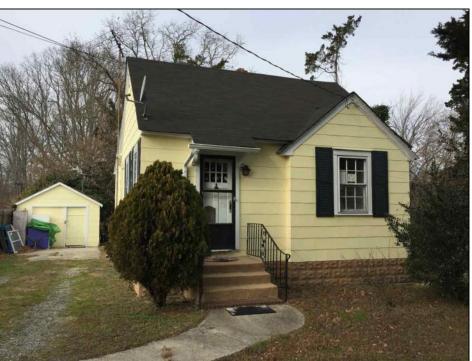

## **COMMENTS**

2 BEDROOM 1 BATH SINGLE FAMILY HOME on a large 60X191 lot with detached garage LOCATED IN CAPE MAY COURT HOUSE CENTRAL BUSINESS DISTRICT. Potential development opportunity directly across from the hospital, doctors\' office or combine with neighboring properties. Renovate or tear down and build the home of your dreams!

|          | PROPERTY DETAILS |            |  |
|----------|------------------|------------|--|
| Exterior | ParkingGarage    | OtherRooms |  |
|          | _                |            |  |

Asbestos Garage Living Room
Detached Kitchen