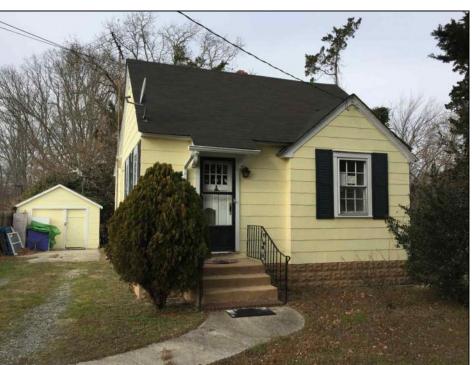

## **COMMENTS**

2 BEDROOM 1 BATH SINGLE FAMILY HOME on a large 60X191 lot with detached garage LOCATED IN CAPE MAY COURT HOUSE CENTRAL BUSINESS DISTRICT. Potential development opportunity directly across from the hospital, doctors\' office or combine with neighboring properties. Renovate or tear down and build the home of your dreams!

|                      | PROPERTY DETAILS                    |                                      |                                   |  |
|----------------------|-------------------------------------|--------------------------------------|-----------------------------------|--|
| Exterior<br>Asbestos | ParkingGarage<br>Garage<br>Detached | OtherRooms<br>Living Room<br>Kitchen | InteriorFeatures<br>Wood Flooring |  |