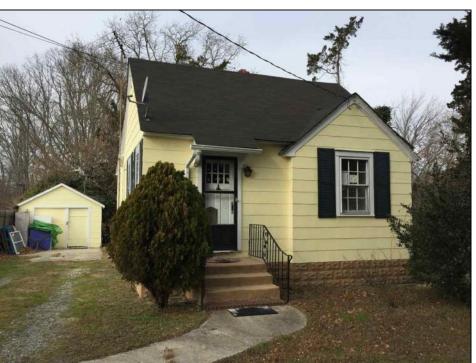

## **COMMENTS**

2 BEDROOM 1 BATH SINGLE FAMILY HOME on a large 60X191 lot with detached garage LOCATED IN CAPE MAY COURT HOUSE CENTRAL BUSINESS DISTRICT. Potential development opportunity directly across from the hospital, doctors\' office or combine with neighboring properties. Renovate or tear down and build the home of your dreams!

| PROPI               | ERTY DETAILS    |
|---------------------|-----------------|
| <br>Daulda a Canada | O4h = "D = = == |

Exterior ParkingGarage OtherRooms InteriorFeatures
Asbestos Garage Living Room Wood Flooring
Detached Kitchen