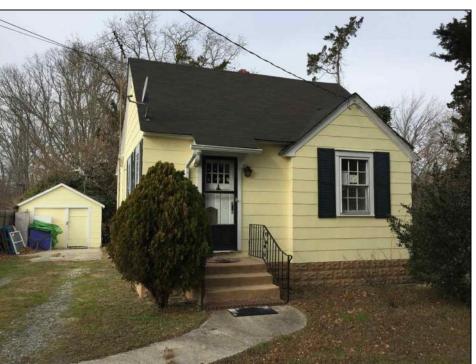

## **COMMENTS**

2 BEDROOM 1 BATH SINGLE FAMILY HOME on a large 60X191 lot with detached garage LOCATED IN CAPE MAY COURT HOUSE CENTRAL BUSINESS DISTRICT. Potential development opportunity directly across from the hospital, doctors\' office or combine with neighboring properties. Renovate or tear down and build the home of your dreams!

| PROPERTY DETAILS     |                                     |                                      |                                   |
|----------------------|-------------------------------------|--------------------------------------|-----------------------------------|
| Exterior<br>Asbestos | ParkingGarage<br>Garage<br>Detached | OtherRooms<br>Living Room<br>Kitchen | InteriorFeatures<br>Wood Flooring |
|                      |                                     |                                      |                                   |