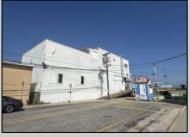

## **COMMENTS**

Beachfront Stores, Beach Block Motel and Parking Lot which consists of a 17 Unit Motel w/ a additional 2 bedroom owners quarters, 4 Boardwalk Stores which are leased, and a 29-spot parking Lot existing. Property has building approvals and CAFRA approvals for a 4- Story, 30 Unit Hotel Building with Parking Garage, Hotel Lobby, with Boardwalk Stores. (Artistic Renderings in Associated Docs.) New Units will be approximately 650 sq. ft., one-bedroom units, w/Pool. Current Valid CAFRA permit obtained along with City Approved Resolution for the 30 units. ASSOCIATE DOCS HAVE BUILDING RENDERINGS AND CITY RESOLUTION....

| _ | _        |       | _ |   |
|---|----------|-------|---|---|
|   | PROPERTY | DFTAI | ı | S |

Exterior OutsideFeatures ParkingGarage OtherRooms Block 11 Or More Spaces Office Space Avail Sign Off Street Retail Store Concrete Security Light/System Wood/Frame Per One Unit