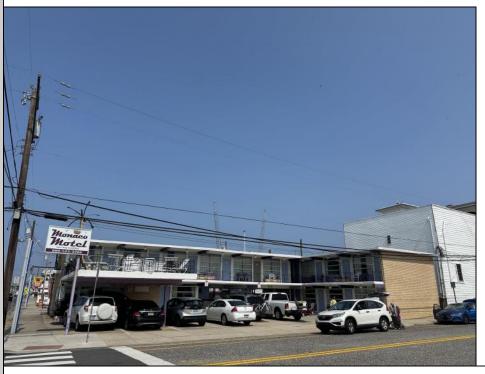

## **COMMENTS**

Beachfront Stores, Beach Block Motel and Parking Lot which consists of a 17 Unit Motel w/ a additional 2 bedroom owners quarters, 4 Boardwalk Stores which are leased, and a 29-spot parking Lot existing. Property has building approvals and CAFRA approvals for a 4- Story, 30 Unit Hotel Building with Parking Garage, Hotel Lobby, with Boardwalk Stores. (Artistic Renderings in Associated Docs.) New Units will be approximately 650 sq. ft., one-bedroom units, w/Pool. Current Valid CAFRA permit obtained along with City Approved Resolution for the 30 units. ASSOCIATE DOCS HAVE BUILDING RENDERINGS AND CITY RESOLUTION....