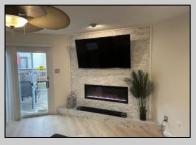

## COMMENTS

?? FALL in Love with 420 Berkshire Drive. Ready for the Island buyers that appreciate an upgraded Townhome by the SEA... BrandNew Kitchen and Flooring. Newer HVAC and Hot water heater. Rear Deck with sunset colors to enjoy. Parking at your door Location offers back bay Residential atmosphere while a straight shot to the Towns Activity. Close to the Beach, Boards, Casino\'s, Shopping, School, Restaurants and the Margate Bridge.

InteriorFeatures AppliancesIncluded AlsoIncluded Basement
Laminate Flooring Oven Drapes Crawl Space
Tile Flooring Self-Clean Oven Curtains
Vinyl Flooring Microwave Oven

Fireplace - Electric Refrigerator
Beverage Refrigerator Washer