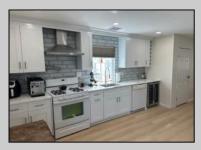

## COMMENTS

?? FALL in Love with 420 Berkshire Drive. Ready for the Island buyers that appreciate an upgraded Townhome by the SEA... BrandNew Kitchen and Flooring. Newer HVAC and Hot water heater. Rear Deck with sunset colors to enjoy. Parking at your door Location offers back bay Residential atmosphere while a straight shot to the Towns Activity. Close to the Beach, Boards, Casino\'s, Shopping, School, Restaurants and the Margate Bridge.

| PR | OPERT | Y DETA | AILS. |
|----|-------|--------|-------|

| Exterior<br>Vinyl | OutsideFeatures<br>Deck<br>Grill<br>Outside Shower | ParkingGarage<br>2 Car<br>Black Top Driveway<br>See Remarks | OtherRooms Living Room Kitchen Dining Area |
|-------------------|----------------------------------------------------|-------------------------------------------------------------|--------------------------------------------|
|                   | Outside Shower                                     | See Remarks                                                 | Dining Area<br>Laundry Closet              |

InteriorFeatures AppliancesIncluded AlsoIncluded Basement
Laminate Flooring Oven Drapes Crawl Space
Tile Flooring Self-Clean Oven Curtains
Vinyl Flooring Microwave Oven

Fireplace - Electric Refrigerator
Beverage Refrigerator Washer