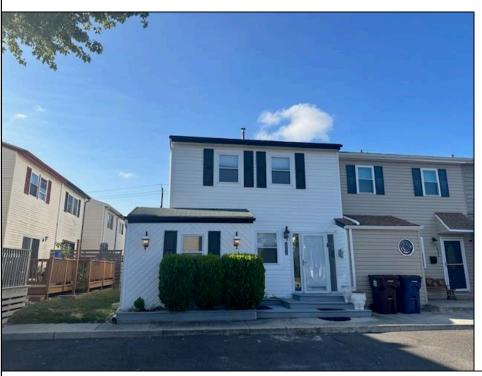

## COMMENTS

?? FALL in Love with 420 Berkshire Drive. Ready for the Island buyers that appreciate an upgraded Townhome by the SEA... BrandNew Kitchen and Flooring. Newer HVAC and Hot water heater. Rear Deck with sunset colors to enjoy. Parking at your door Location offers back bay Residential atmosphere while a straight shot to the Towns Activity. Close to the Beach, Boards, Casino\'s, Shopping, School, Restaurants and the Margate Bridge.

| PR | OPERT | Y DETA | AILS. |
|----|-------|--------|-------|

| Exterior<br>Vinyl | OutsideFeatures<br>Deck<br>Grill<br>Outside Shower | ParkingGarage<br>2 Car<br>Black Top Driveway<br>See Remarks | OtherRooms Living Room Kitchen Dining Area |
|-------------------|----------------------------------------------------|-------------------------------------------------------------|--------------------------------------------|
|                   | Outside Shower                                     | See Remarks                                                 | Dining Area<br>Laundry Closet              |