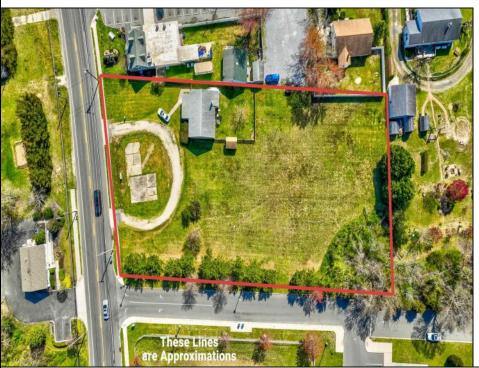

## **COMMENTS**

Exceptional Opportunity with this Acre parcel located in close proximity to booming downtown Cape May Court House. Positioned on a high-volume street in the Town Business Zone, this property has tremendous potential for an Investor or Business Owner! Potential uses, but not limited to, are as follows; retail, service uses, professional offices, banks, offices, health care facilities or services, B&Bs, studios, recreation/cultural/entertainment facilities, care facilities, apartment(s), etc.

PROPERTY DETAILS

Exterior Heating Cooling HotWater Wood/Frame Forced Air Other (See Remarks) Gas
Other (See Remarks)

Water Sewer City City

Ask for Yvonne Kuhn Berger Realty Inc 3160 Asbury Avenue, Ocean City Call: 609-399-0076