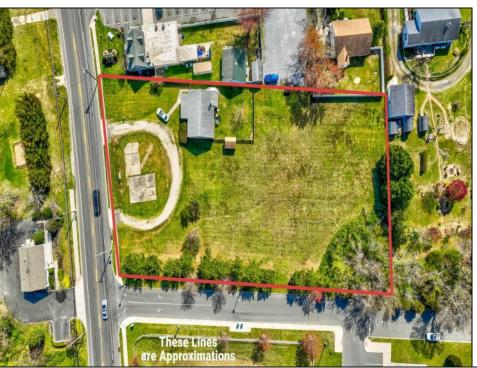

## **COMMENTS**

Exceptional Opportunity with this Acre parcel located in close proximity to booming downtown Cape May Court House. Positioned on a high-volume street in the Town Business Zone, this property has tremendous potential for an Investor or Business Owner! Potential uses, but not limited to, are as follows; retail, service uses, professional offices, banks, offices, health care facilities or services, B&Bs, studios, recreation/cultural/entertainment facilities, care facilities, apartment(s), etc.

PROPERTY DETAILS

Exterior Heating Cooling HotWater Wood/Frame Forced Air Other (See Remarks) Gas
Other (See Remarks)

Water Sewer City City

Ask for Thomas Horan Berger Realty Inc 1330 Bay Avenue, Ocean City Call: 609-391-1330 Email to: tph@bergerrealty.com