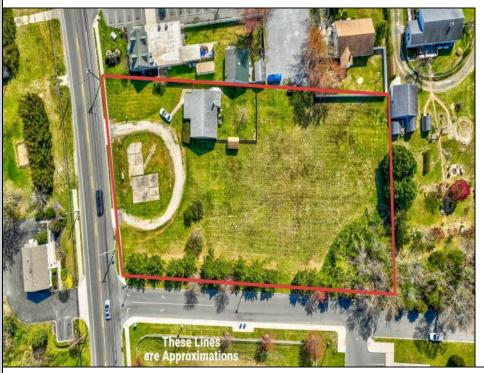

## **COMMENTS**

Exceptional Opportunity with this Acre parcel located in close proximity to booming downtown Cape May Court House. Positioned on a high-volume street in the Town Business Zone, this property has tremendous potential for an Investor or Business Owner! Potential uses, but not limited to, are as follows; retail, service uses, professional offices, banks, offices, health care facilities or services, B&Bs, studios, recreation/cultural/entertainment facilities, care facilities, apartment(s), etc.