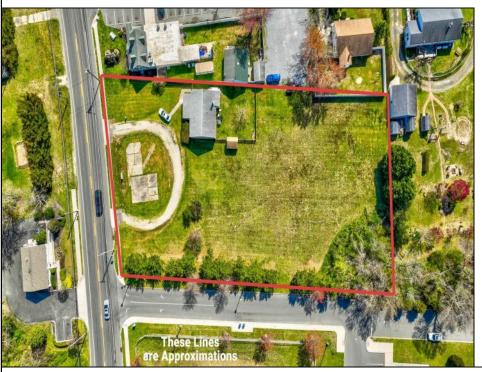

## **COMMENTS**

Exceptional Opportunity with this Acre parcel located in close proximity to booming downtown Cape May Court House. Positioned on a high-volume street in the Town Business Zone, this property has tremendous potential for an Investor or Business Owner! Potential uses, but not limited to, are as follows; retail, service uses, professional offices, banks, offices, health care facilities or services, B&Bs, studios, recreation/cultural/entertainment facilities, care facilities, apartment(s), etc.