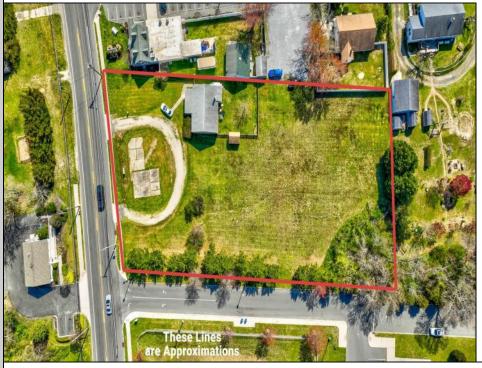

## COMMENTS

Exceptional Opportunity with this Acre parcel located in close proximity to booming downtown Cape May Court House. Positioned on a high-volume street in the Town Business Zone, this property has tremendous potential for an Investor or Business Owner! Potential uses, but not limited to, are as follows; retail, service uses, professional offices, banks, offices, health care facilities or services, B&Bs, studios, recreation/cultural/entertainment facilities, care facilities, apartment(s), etc.