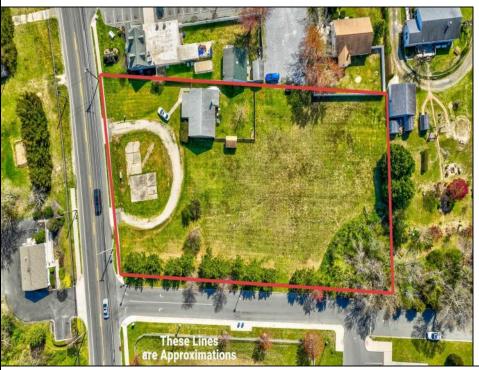

## **COMMENTS**

Exceptional Opportunity with this Acre parcel located in close proximity to booming downtown Cape May Court House. Positioned on a high-volume street in the Town Business Zone, this property has tremendous potential for an Investor or Business Owner! Potential uses, but not limited to, are as follows; retail, service uses, professional offices, banks, offices, health care facilities or services, B&Bs, studios, recreation/cultural/entertainment facilities, care facilities, apartment(s), etc.

PROPERTY DETAILS

Exterior Heating Cooling HotWater Wood/Frame Forced Air Other (See Remarks) Gas
Other (See Remarks)

Water Sewer City City

Ask for Tara Cruser-Moss Berger Realty Inc 3160 Asbury Avenue, Ocean City Call: 609-399-0076