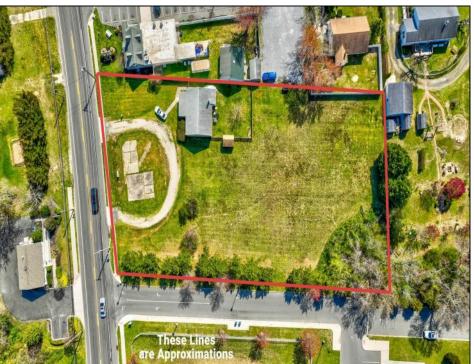

## **COMMENTS**

Exceptional Opportunity with this Acre parcel located in close proximity to booming downtown Cape May Court House. Positioned on a high-volume street in the Town Business Zone, this property has tremendous potential for an Investor or Business Owner! Potential uses, but not limited to, are as follows; retail, service uses, professional offices, banks, offices, health care facilities or services, B&Bs, studios, recreation/cultural/entertainment facilities, care facilities, apartment(s), etc.