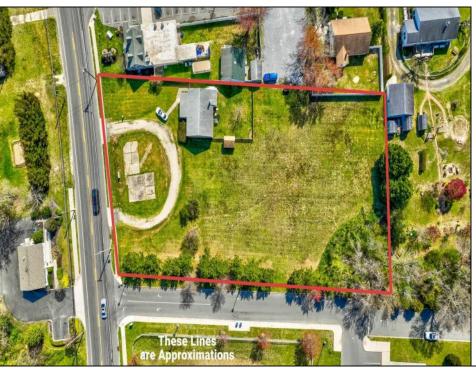

## **COMMENTS**

Exceptional Opportunity with this Acre parcel located in close proximity to booming downtown Cape May Court House. Positioned on a high-volume street in the Town Business Zone, this property has tremendous potential for an Investor or Business Owner! Potential uses, but not limited to, are as follows; retail, service uses, professional offices, banks, offices, health care facilities or services, B&Bs, studios, recreation/cultural/entertainment facilities, care facilities, apartment(s), etc.