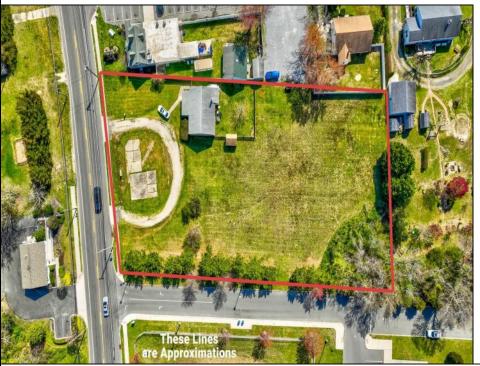

## **COMMENTS**

Exceptional Opportunity with this Acre parcel located in close proximity to booming downtown Cape May Court House. Positioned on a high-volume street in the Town Business Zone, this property has tremendous potential for an Investor or Business Owner! Potential uses, but not limited to, are as follows; retail, service uses, professional offices, banks, offices, health care facilities or services, B&Bs, studios, recreation/cultural/entertainment facilities, care facilities, apartment(s), etc.