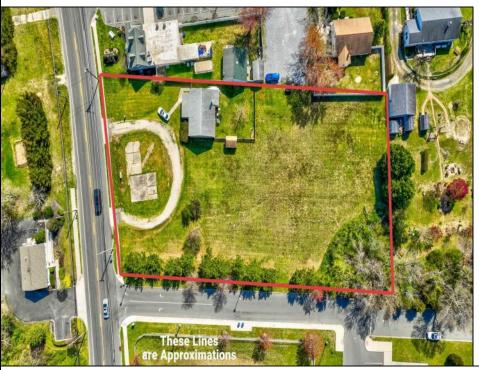

Cape May Court House, NJ 08210

621 Route 9 S

Berger Realty, Inc 1330 Bay Avenue Ocean City, NJ 08226 609-391-1330/609-391-1300 info@bergerrealty.com

Asking \$599,000.00

## **COMMENTS**

Exceptional Opportunity with this Acre parcel located in close proximity to booming downtown Cape May Court House. Positioned on a high-volume street in the Town Business Zone, this property has tremendous potential for an Investor or Business Owner! Potential uses, but not limited to, are as follows; retail, service uses, professional offices, banks, offices, health care facilities or services, B&Bs, studios, recreation/cultural/entertainment facilities, care facilities, apartment(s), etc.

PROPERTY DETAILS

Heating Cooling HotWater
Forced Air Other (See Remarks) Gas

Other (See Remarks)

Exterior

Wood/Frame

Water Sewer City City

Ask for Rachel Barbagello Berger Realty Inc 1330 Bay Avenue, Ocean City Call: 609-391-1330