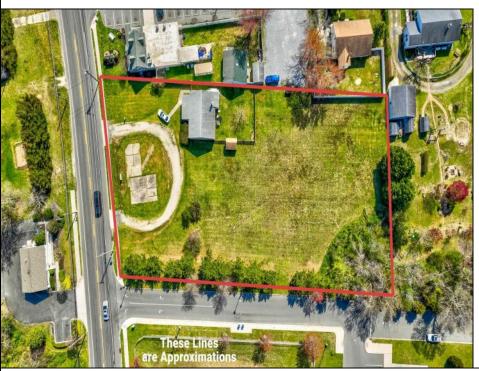

## **COMMENTS**

Exceptional Opportunity with this Acre parcel located in close proximity to booming downtown Cape May Court House. Positioned on a high-volume street in the Town Business Zone, this property has tremendous potential for an Investor or Business Owner! Potential uses, but not limited to, are as follows; retail, service uses, professional offices, banks, offices, health care facilities or services, B&Bs, studios, recreation/cultural/entertainment facilities, care facilities, apartment(s), etc.