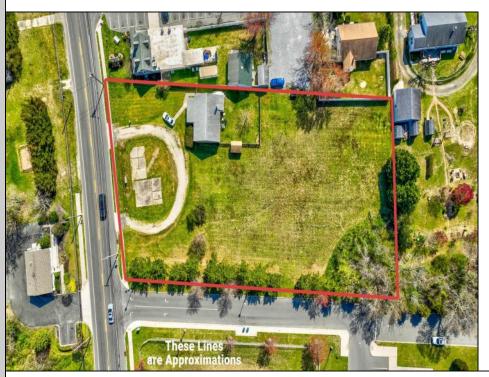

## **COMMENTS**

Exceptional Opportunity with this Acre parcel located in close proximity to booming downtown Cape May Court House. Positioned on a high-volume street in the Town Business Zone, this property has tremendous potential for an Investor or Business Owner! Potential uses, but not limited to, are as follows; retail, service uses, professional offices, banks, offices, health care facilities or services, B&Bs, studios, recreation/cultural/entertainment facilities, care facilities, apartment(s), etc.