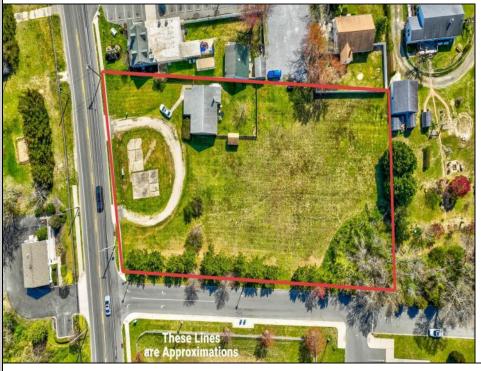

## 621 Route 9 S Cape May Court House, NJ 08210

Asking \$599,000.00

## COMMENTS

Exceptional Opportunity with this Acre parcel located in close proximity to booming downtown Cape May Court House. Positioned on a high-volume street in the Town Business Zone, this property has tremendous potential for an Investor or Business Owner! Potential uses, but not limited to, are as follows; retail, service uses, professional offices, banks, offices, health care facilities or services, B&Bs, studios, recreation/cultural/entertainment facilities, care facilities, apartment(s), etc.