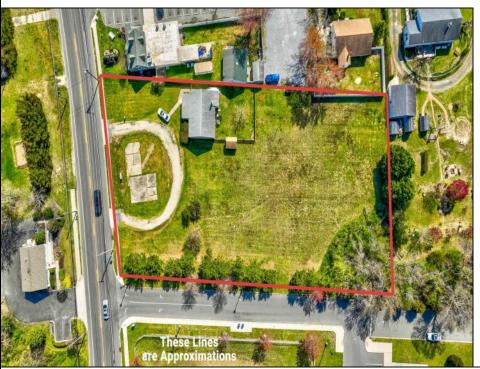

## **COMMENTS**

Exceptional Opportunity with this Acre parcel located in close proximity to booming downtown Cape May Court House. Positioned on a high-volume street in the Town Business Zone, this property has tremendous potential for an Investor or Business Owner! Potential uses, but not limited to, are as follows; retail, service uses, professional offices, banks, offices, health care facilities or services, B&Bs, studios, recreation/cultural/entertainment facilities, care facilities, apartment(s), etc.