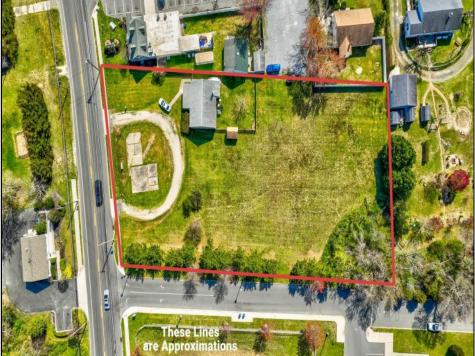

## 621 Route 9 S Cape May Court House, NJ 08210

## **COMMENTS**

Exceptional Opportunity with this Acre parcel located in close proximity to booming downtown Cape May Court House. Positioned on a high-volume street in the Town Business Zone, this property has tremendous potential for an Investor or Business Owner! Potential uses, but not limited to, are as follows; retail, service uses, professional offices, banks, offices, health care facilities or services, B&Bs, studios, recreation/cultural/entertainment facilities, care facilities, apartment(s), etc.