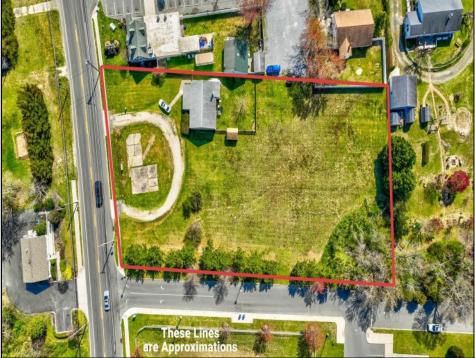

## **COMMENTS**

Exceptional Opportunity with this Acre parcel located in close proximity to booming downtown Cape May Court House. Positioned on a high-volume street in the Town Business Zone, this property has tremendous potential for an Investor or Business Owner! Potential uses, but not limited to, are as follows; retail, service uses, professional offices, banks, offices, health care facilities or services, B&Bs, studios, recreation/cultural/entertainment facilities, care facilities, apartment(s), etc.