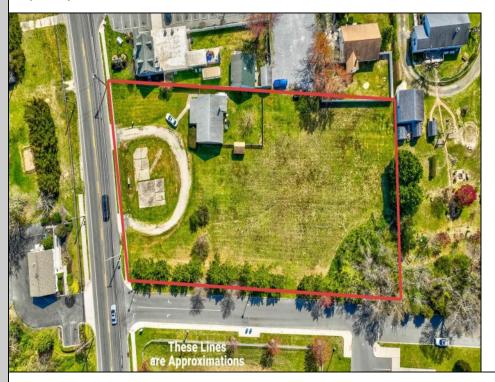

## **COMMENTS**

Exceptional Opportunity with this Acre parcel located in close proximity to booming downtown Cape May Court House. Positioned on a high-volume street in the Town Business Zone, this property has tremendous potential for an Investor or Business Owner! Potential uses, but not limited to, are as follows; retail, service uses, professional offices, banks, offices, health care facilities or services, B&Bs, studios, recreation/cultural/entertainment facilities, care facilities, apartment(s), etc.