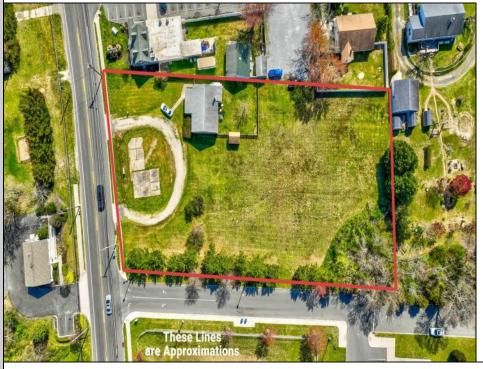

## COMMENTS

Exceptional Opportunity with this Acre parcel located in close proximity to booming downtown Cape May Court House. Positioned on a high-volume street in the Town Business Zone, this property has tremendous potential for an Investor or Business Owner! Potential uses, but not limited to, are as follows; retail, service uses, professional offices, banks, offices, health care facilities or services, B&Bs, studios, recreation/cultural/entertainment facilities, care facilities, apartment(s), etc.