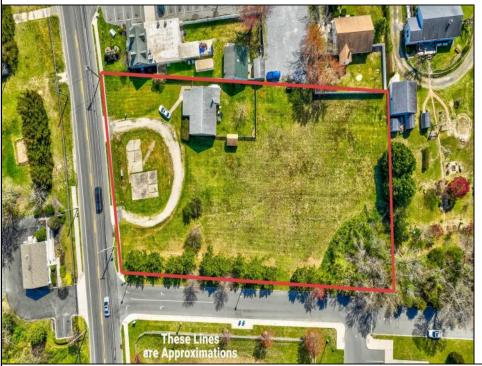

## **COMMENTS**

Exceptional Opportunity with this Acre parcel located in close proximity to booming downtown Cape May Court House. Positioned on a high-volume street in the Town Business Zone, this property has tremendous potential for an Investor or Business Owner! Potential uses, but not limited to, are as follows; retail, service uses, professional offices, banks, offices, health care facilities or services, B&Bs, studios, recreation/cultural/entertainment facilities, care facilities, apartment(s), etc.