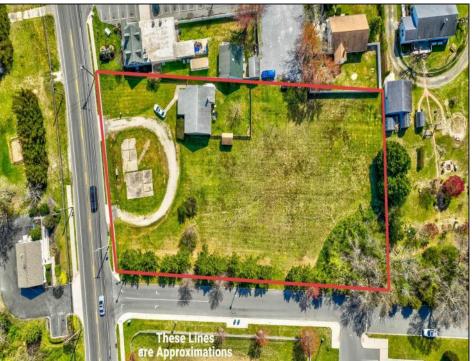

## **COMMENTS**

Exceptional Opportunity with this Acre parcel located in close proximity to booming downtown Cape May Court House. Positioned on a high-volume street in the Town Business Zone, this property has tremendous potential for an Investor or Business Owner! Potential uses, but not limited to, are as follows; retail, service uses, professional offices, banks, offices, health care facilities or services, B&Bs, studios, recreation/cultural/entertainment facilities, care facilities, apartment(s), etc.