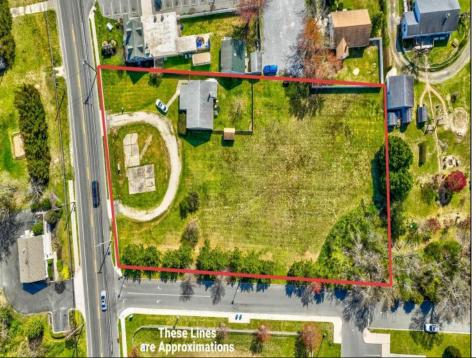

## 621 Route 9 S Cape May Court House, NJ 08210

Asking \$599,000.00

## **COMMENTS**

Exceptional Opportunity with this Acre parcel located in close proximity to booming downtown Cape May Court House. Positioned on a high-volume street in the Town Business Zone, this property has tremendous potential for an Investor or Business Owner! Potential uses, but not limited to, are as follows; retail, service uses, professional offices, banks, offices, health care facilities or services, B&Bs, studios, recreation/cultural/entertainment facilities, care facilities, apartment(s), etc.