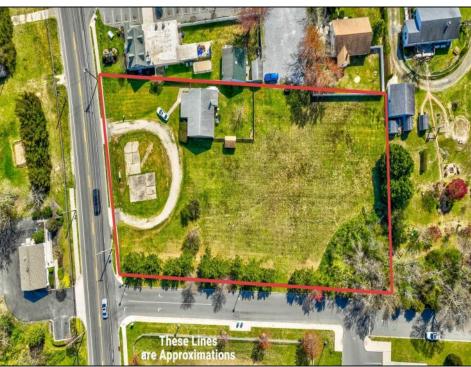

## **COMMENTS**

Exceptional Opportunity with this Acre parcel located in close proximity to booming downtown Cape May Court House. Positioned on a high-volume street in the Town Business Zone, this property has tremendous potential for an Investor or Business Owner! Potential uses, but not limited to, are as follows; retail, service uses, professional offices, banks, offices, health care facilities or services, B&Bs, studios, recreation/cultural/entertainment facilities, care facilities, apartment(s), etc.

PROPERTY DETAILS

Exterior Heating Cooling HotWater Wood/Frame Forced Air Other (See Remarks) Gas
Other (See Remarks)

Water Sewer City City

Ask for Lori McCloskey
Berger Realty Inc
109 E 55th St., Ocean City
Call: 609-399-4211
Email to: lam@bergerrealty.com