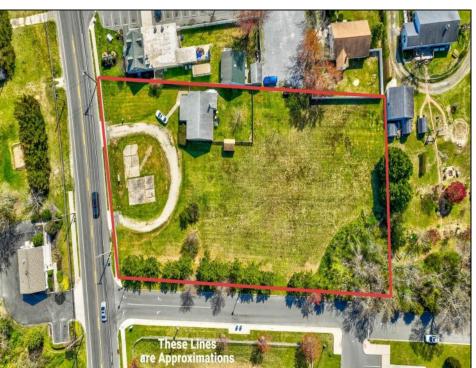

## **COMMENTS**

Exceptional Opportunity with this Acre parcel located in close proximity to booming downtown Cape May Court House. Positioned on a high-volume street in the Town Business Zone, this property has tremendous potential for an Investor or Business Owner! Potential uses, but not limited to, are as follows; retail, service uses, professional offices, banks, offices, health care facilities or services, B&Bs, studios, recreation/cultural/entertainment facilities, care facilities, apartment(s), etc.