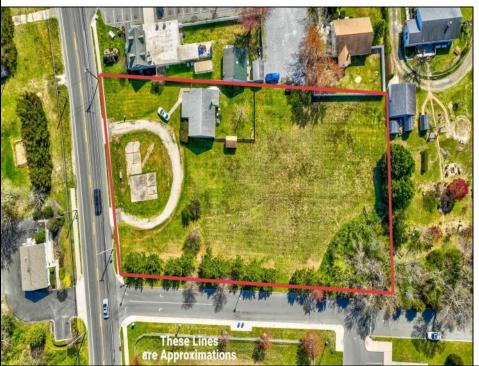

## **COMMENTS**

Exceptional Opportunity with this Acre parcel located in close proximity to booming downtown Cape May Court House. Positioned on a high-volume street in the Town Business Zone, this property has tremendous potential for an Investor or Business Owner! Potential uses, but not limited to, are as follows; retail, service uses, professional offices, banks, offices, health care facilities or services, B&Bs, studios, recreation/cultural/entertainment facilities, care facilities, apartment(s), etc.