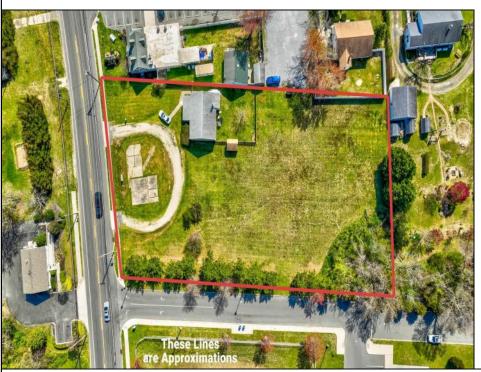

## **COMMENTS**

Exceptional Opportunity with this Acre parcel located in close proximity to booming downtown Cape May Court House. Positioned on a high-volume street in the Town Business Zone, this property has tremendous potential for an Investor or Business Owner! Potential uses, but not limited to, are as follows; retail, service uses, professional offices, banks, offices, health care facilities or services, B&Bs, studios, recreation/cultural/entertainment facilities, care facilities, apartment(s), etc.

PROPERTY DETAILS

Exterior Heating Cooling HotWater Wood/Frame Forced Air Other (See Remarks) Gas
Other (See Remarks)

Water Sewer City City

Ask for John Tonkinson
Berger Realty Inc
1330 Bay Avenue, Ocean City
Call: 609-391-1330
Email to: jtn@bergerrealty.com