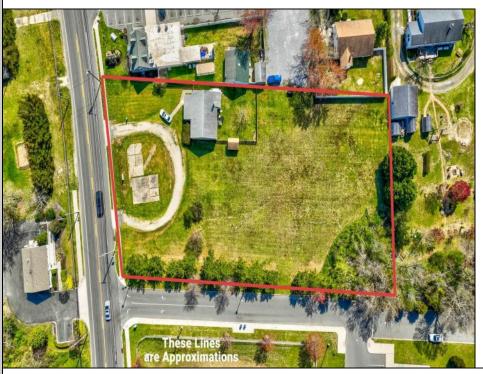

## **COMMENTS**

Exceptional Opportunity with this Acre parcel located in close proximity to booming downtown Cape May Court House. Positioned on a high-volume street in the Town Business Zone, this property has tremendous potential for an Investor or Business Owner! Potential uses, but not limited to, are as follows; retail, service uses, professional offices, banks, offices, health care facilities or services, B&Bs, studios, recreation/cultural/entertainment facilities, care facilities, apartment(s), etc.