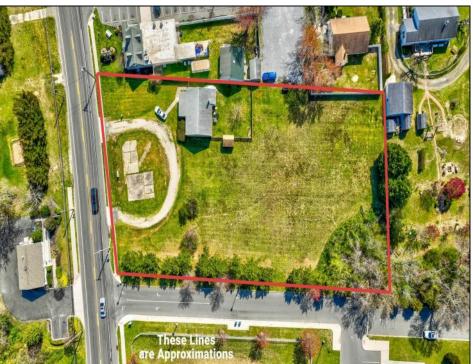

## **COMMENTS**

Exceptional Opportunity with this Acre parcel located in close proximity to booming downtown Cape May Court House. Positioned on a high-volume street in the Town Business Zone, this property has tremendous potential for an Investor or Business Owner! Potential uses, but not limited to, are as follows; retail, service uses, professional offices, banks, offices, health care facilities or services, B&Bs, studios, recreation/cultural/entertainment facilities, care facilities, apartment(s), etc.