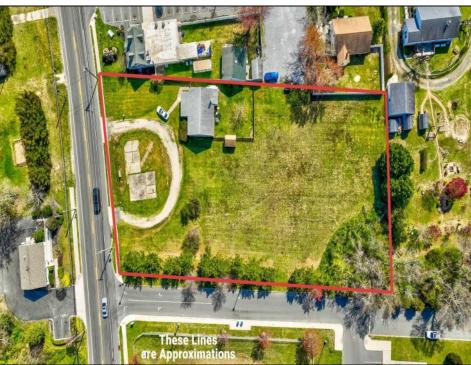

## **COMMENTS**

Exceptional Opportunity with this Acre parcel located in close proximity to booming downtown Cape May Court House. Positioned on a high-volume street in the Town Business Zone, this property has tremendous potential for an Investor or Business Owner! Potential uses, but not limited to, are as follows; retail, service uses, professional offices, banks, offices, health care facilities or services, B&Bs, studios, recreation/cultural/entertainment facilities, care facilities, apartment(s), etc.